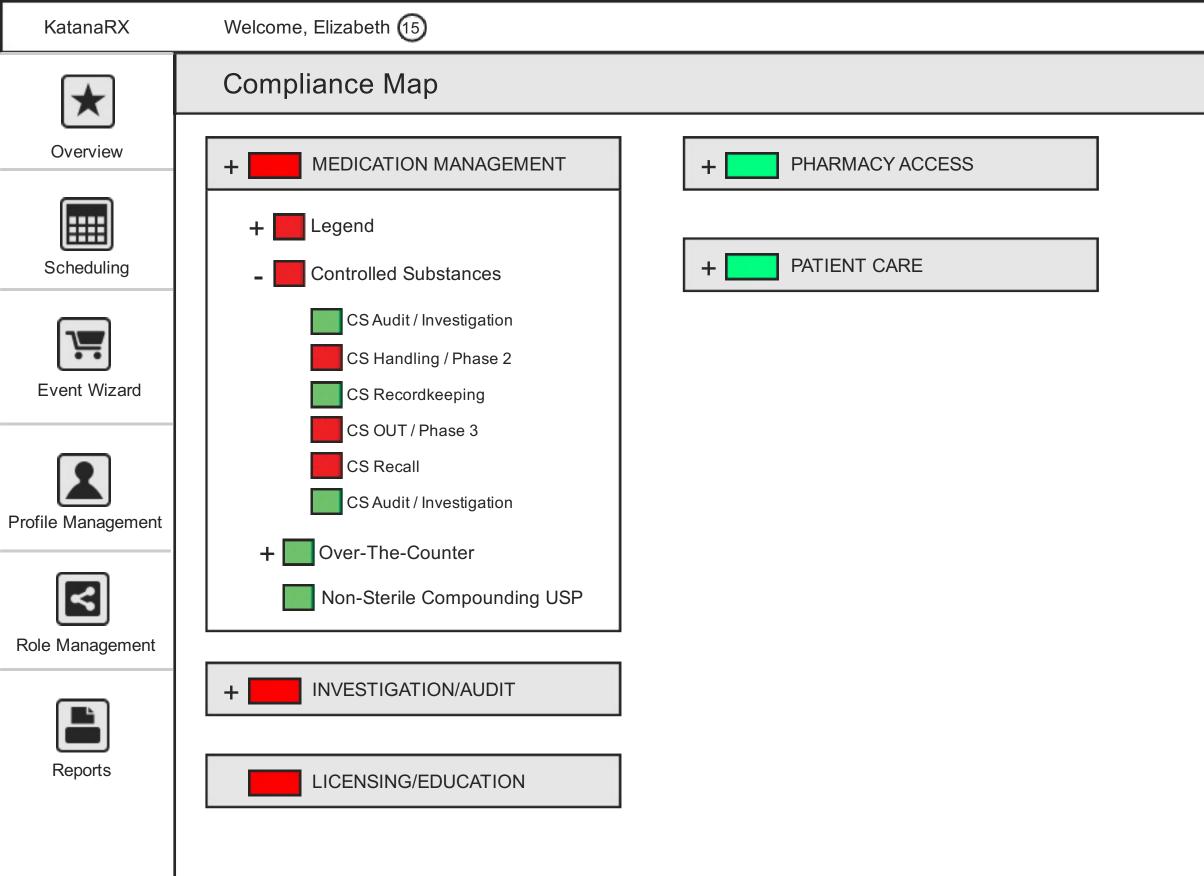

Reports

|      | - MEDICATION MANAGEMENT                   | 9 |
|------|-------------------------------------------|---|
|      | Legend                                    | 2 |
|      | <ul> <li>Controlled Substances</li> </ul> | 2 |
|      | CS / Handling Phase II                    | 1 |
|      | CS / Out Phase III                        | 1 |
|      | CS / Recall                               |   |
| d    | Over-The-Counter                          | 2 |
|      | Non-Sterile Compounding USP               | 3 |
| nent |                                           |   |
|      | + INVESTIGATION/AUDIT                     | 6 |
| ent  | + LICENSING/EDUCATION                     | 3 |
|      | + PHARMACY ACCESS                         |   |
|      | + PATIENT CARE                            |   |
|      |                                           |   |
|      |                                           |   |
|      |                                           |   |
|      |                                           |   |

Event Wizard

3

 $\star$ 

Overview

Scheduling

Event Wizard

Reports

INVESTIGATION/AUDIT

LICENSING/EDUCATION

PHARMACY ACCESS

PATIENT CARE

Controlled Substance Prescription Label ElementsDue 8/25/2014Controlled Substance PrescriptionDue 8/27/2014