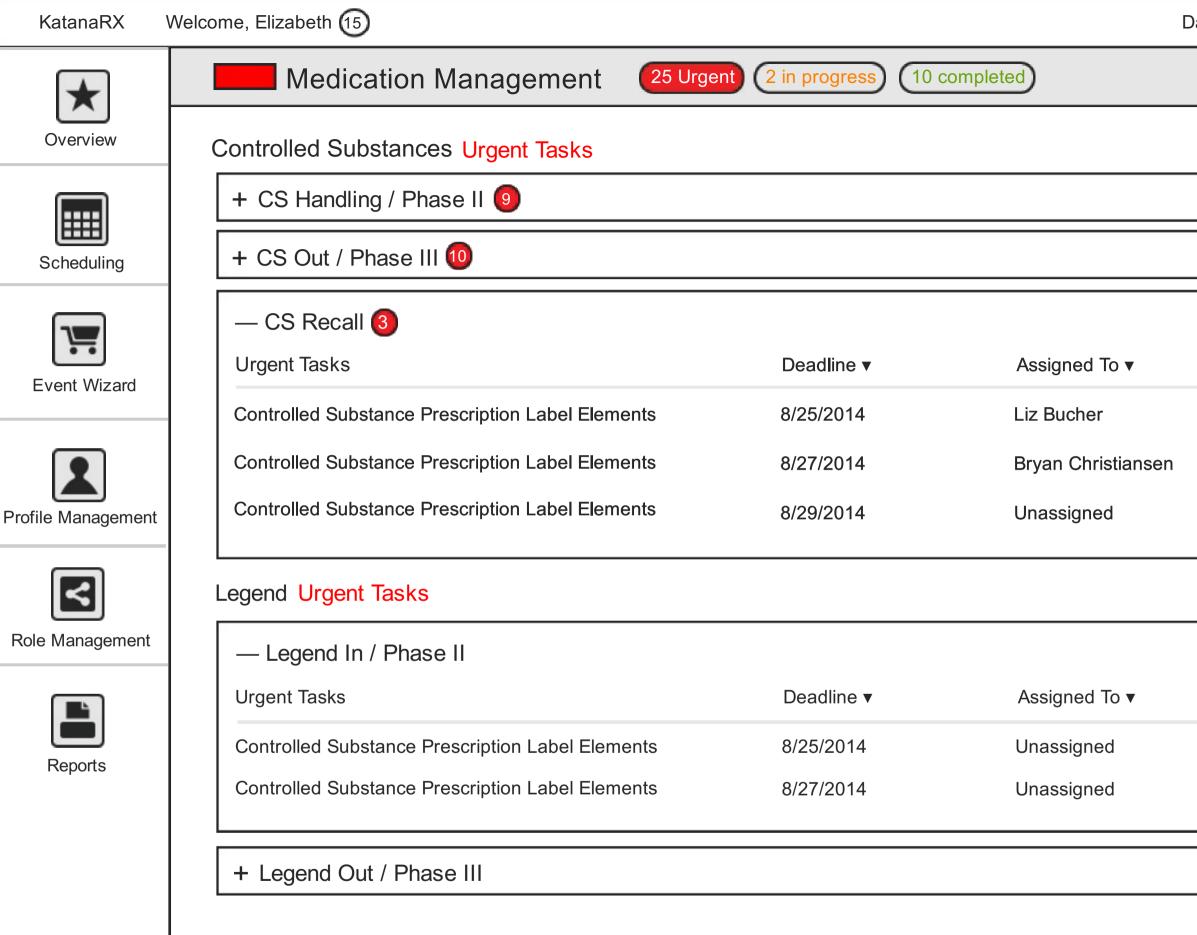

Overview

Scheduling

**Event Wizard** 

Profile Management

Role Management

| 1  | L |
|----|---|
| н  |   |
| н  |   |
| 10 |   |

Reports

| Velco | me, Elizabeth 15                                 |                         | Das                |
|-------|--------------------------------------------------|-------------------------|--------------------|
|       | Controlled Substances 🗈                          | 25 Urgent 2 in progress | (10 completed)     |
|       | Urgent Tasks                                     |                         |                    |
|       | + CS Handling / Phase II 9                       |                         |                    |
|       |                                                  |                         |                    |
|       | – CS Out / Phase III 10                          |                         |                    |
|       | Urgent Tasks                                     | Deadline <b>v</b>       | Assigned To ▼      |
|       | Controlled Substance Prescription Label Elements | 8/25/2014               | Liz Bucher         |
|       | Controlled Substance Prescription Label Elements | 8/27/2014               | Bryan Christiansen |
|       | Controlled Substance Prescription Label Elements | 8/29/2014               | Unassigned         |
|       | Controlled Substance Prescription Label Elements | 8/25/2014               | Liz Bucher         |
|       | Controlled Substance Prescription Label Elements | 8/27/2014               | Bryan Christiansen |
|       | Controlled Substance Prescription Label Elements | 8/29/2014               | Unassigned         |
|       | Controlled Substance Prescription Label Elements | 8/25/2014               | Liz Bucher         |

– CS Recall 6

Controlled Substance Prescription Label Elements

**Controlled Substance Prescription Label Elements** 

Controlled Substance Prescription Label Elements

| <u> </u>                                         |                   |                    |
|--------------------------------------------------|-------------------|--------------------|
| Urgent Tasks                                     | Deadline <b>v</b> | Assigned To ▼      |
| Controlled Substance Prescription Label Elements | 8/25/2014         | Liz Bucher         |
| Controlled Substance Prescription Label Elements | 8/27/2014         | Bryan Christiansen |
| Controlled Substance Prescription Label Elements | 8/29/2014         | Unassigned         |
| Controlled Substance Prescription Label Elements | 8/29/2014         | Unassigned         |
| Controlled Substance Prescription Label Elements | 8/29/2014         | Unassigned         |
|                                                  |                   |                    |

Reports

|      | - MEDICATION MANAGEMENT                   | 9 |
|------|-------------------------------------------|---|
|      | Legend                                    | 2 |
|      | <ul> <li>Controlled Substances</li> </ul> | 2 |
|      | CS / Handling Phase II                    | 1 |
|      | CS / Out Phase III                        | 1 |
|      | CS / Recall                               |   |
| d    | Over-The-Counter                          | 2 |
|      | Non-Sterile Compounding USP               | 3 |
| nent |                                           |   |
|      | + INVESTIGATION/AUDIT                     | 6 |
| ent  | + LICENSING/EDUCATION                     | 3 |
|      | + PHARMACY ACCESS                         |   |
|      | + PATIENT CARE                            |   |
|      |                                           |   |
|      |                                           |   |
|      |                                           |   |
|      |                                           |   |