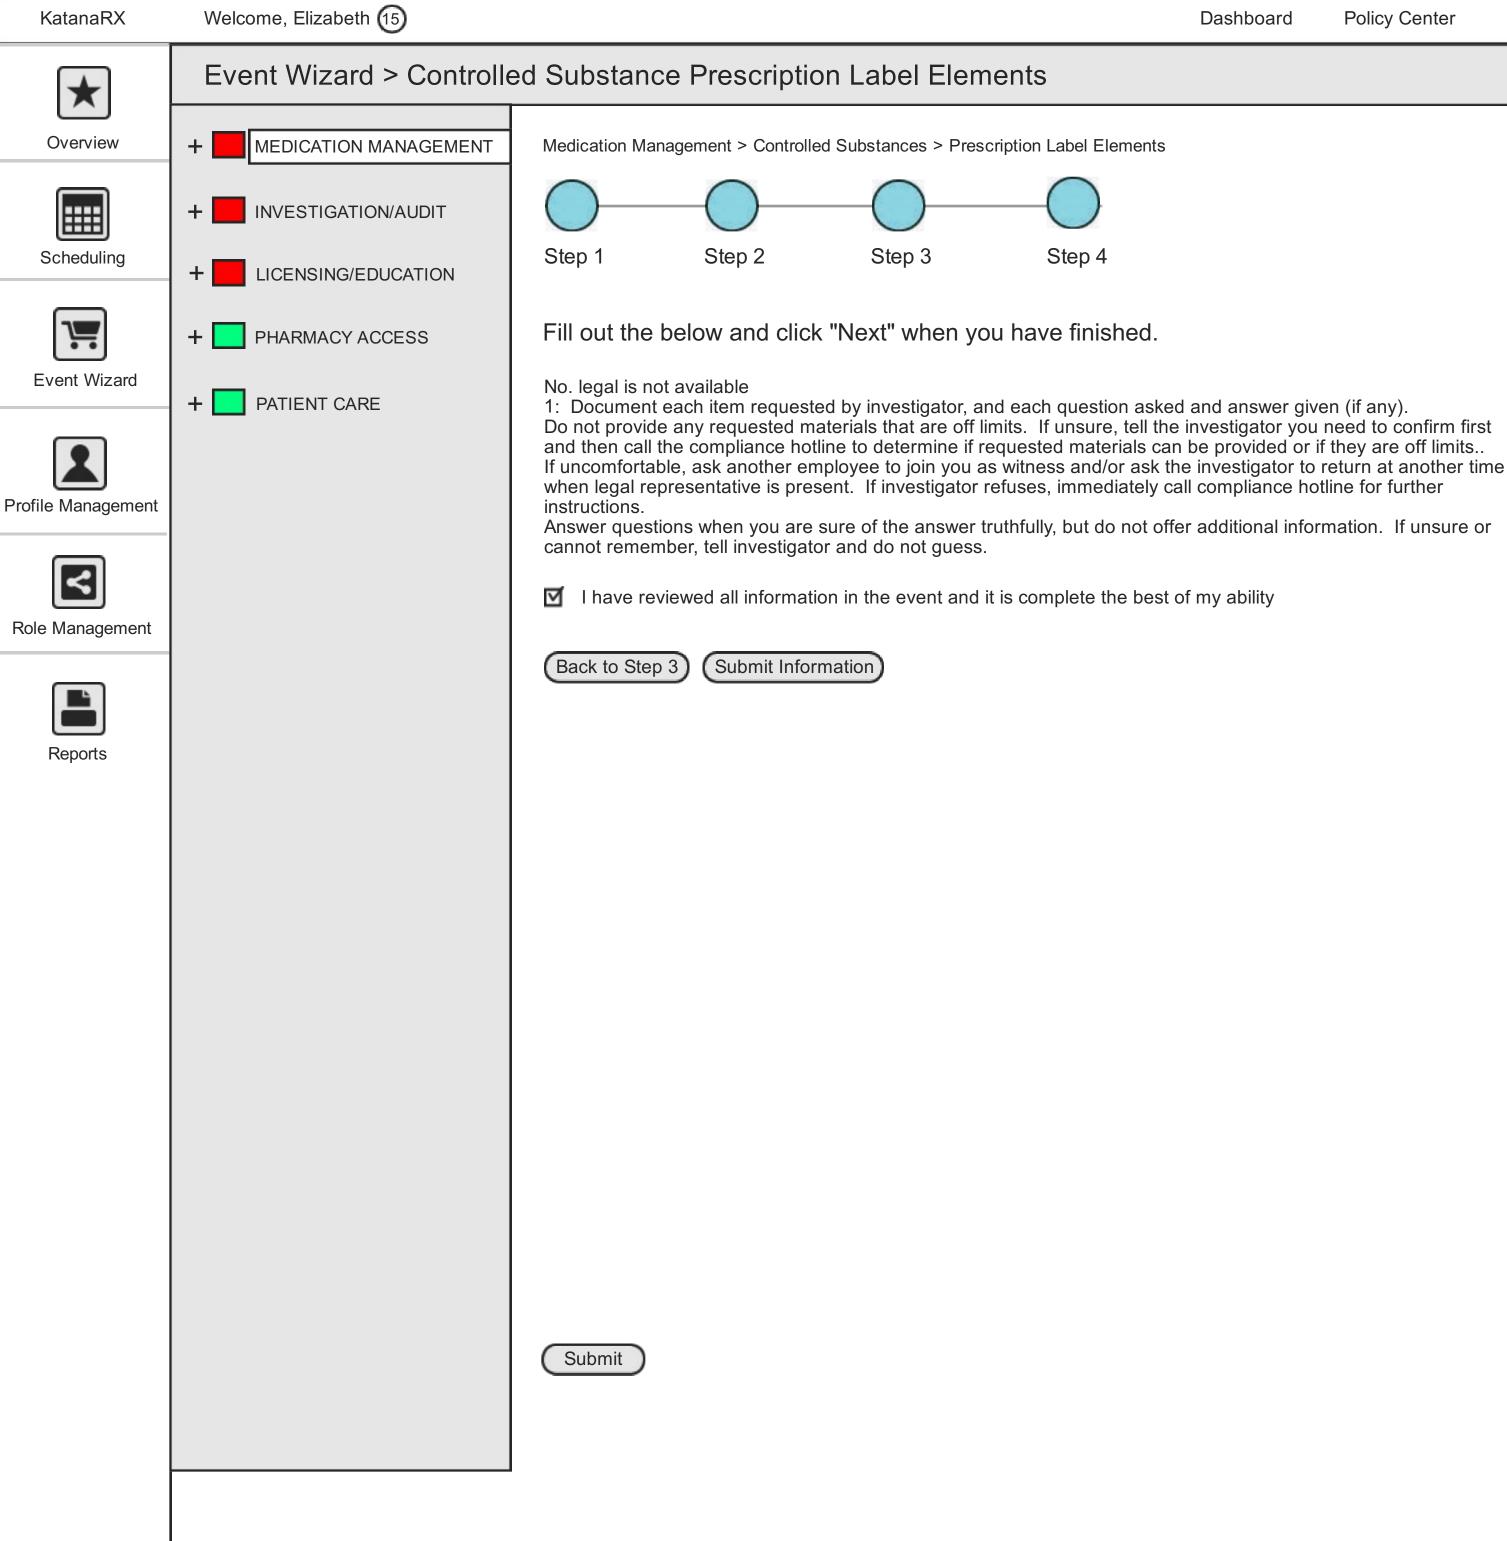

| KatanaRX           | Welcome, Elizabeth (                                                                                                                                                                                                                                                                                                                                                                                                                                                                                                                                                                                                                                                                                                                                                                                               | 15     |                              |                      | Dashboard           |  |  |
|--------------------|--------------------------------------------------------------------------------------------------------------------------------------------------------------------------------------------------------------------------------------------------------------------------------------------------------------------------------------------------------------------------------------------------------------------------------------------------------------------------------------------------------------------------------------------------------------------------------------------------------------------------------------------------------------------------------------------------------------------------------------------------------------------------------------------------------------------|--------|------------------------------|----------------------|---------------------|--|--|
| *                  | Event Wizard                                                                                                                                                                                                                                                                                                                                                                                                                                                                                                                                                                                                                                                                                                                                                                                                       |        |                              |                      |                     |  |  |
| Overview           | Step 1                                                                                                                                                                                                                                                                                                                                                                                                                                                                                                                                                                                                                                                                                                                                                                                                             | Step 2 | Step 3                       | Step 4               |                     |  |  |
| Scheduling         | Step 4: Some description text about this section.                                                                                                                                                                                                                                                                                                                                                                                                                                                                                                                                                                                                                                                                                                                                                                  |        |                              |                      |                     |  |  |
| Event Wizard       | <ol> <li>Document each item requested by investigator, and each question asked and answer given (if any).</li> <li>Do not provide any requested materials that are off limits. If unsure, tell the investigator you need to confirm first and then call the compliance hotline to determine if requested materials can be provided or if they are off limits</li> <li>If uncomfortable, ask another employee to join you as witness and/or ask the investigator to return at another time when legal representative is present. If investigator refuses, immediately call compliance hotline for further instructions.</li> <li>Answer questions when you are sure of the answer truthfully, but do not offer additional information. If unsure or cannot remember, tell investigator and do not guess.</li> </ol> |        |                              |                      |                     |  |  |
| Profile Management | _                                                                                                                                                                                                                                                                                                                                                                                                                                                                                                                                                                                                                                                                                                                                                                                                                  |        | event and it is complete the | e best of my ability |                     |  |  |
| Role Management    | Back                                                                                                                                                                                                                                                                                                                                                                                                                                                                                                                                                                                                                                                                                                                                                                                                               |        |                              | Su                   | bmit My Information |  |  |
| Reports            |                                                                                                                                                                                                                                                                                                                                                                                                                                                                                                                                                                                                                                                                                                                                                                                                                    |        |                              |                      |                     |  |  |