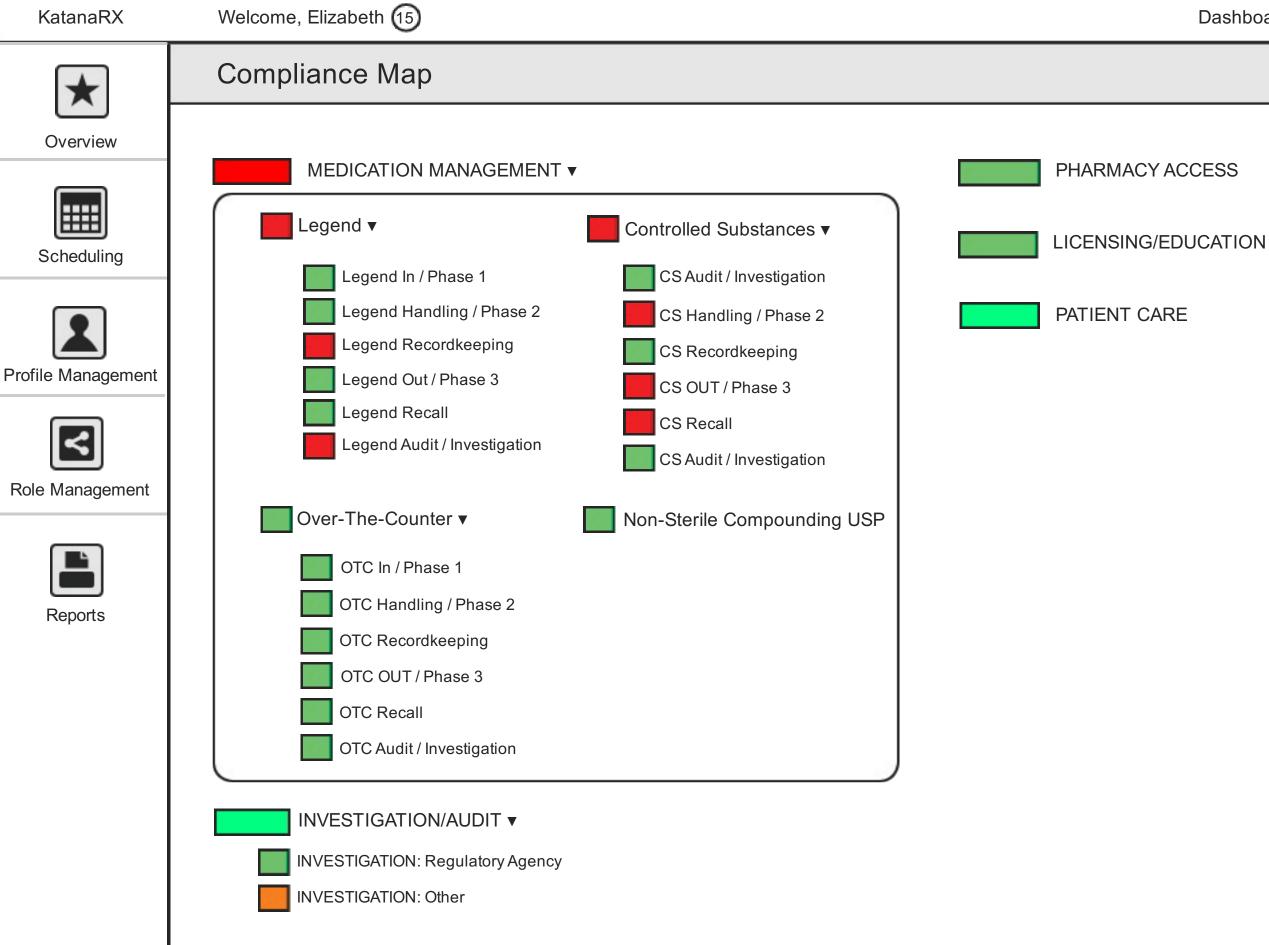

Reports

|      | - MEDICATION MANAGEMENT                   | 9 |
|------|-------------------------------------------|---|
|      | Legend                                    | 2 |
|      | <ul> <li>Controlled Substances</li> </ul> | 2 |
|      | CS / Handling Phase II                    | 1 |
|      | CS / Out Phase III                        | 1 |
|      | CS / Recall                               |   |
| d    | Over-The-Counter                          | 2 |
|      | Non-Sterile Compounding USP               | 3 |
| nent |                                           |   |
|      | + INVESTIGATION/AUDIT                     | 6 |
| ent  | + LICENSING/EDUCATION                     | 3 |
|      | + PHARMACY ACCESS                         |   |
|      | + PATIENT CARE                            |   |
|      |                                           |   |
|      |                                           |   |
|      |                                           |   |
|      |                                           |   |