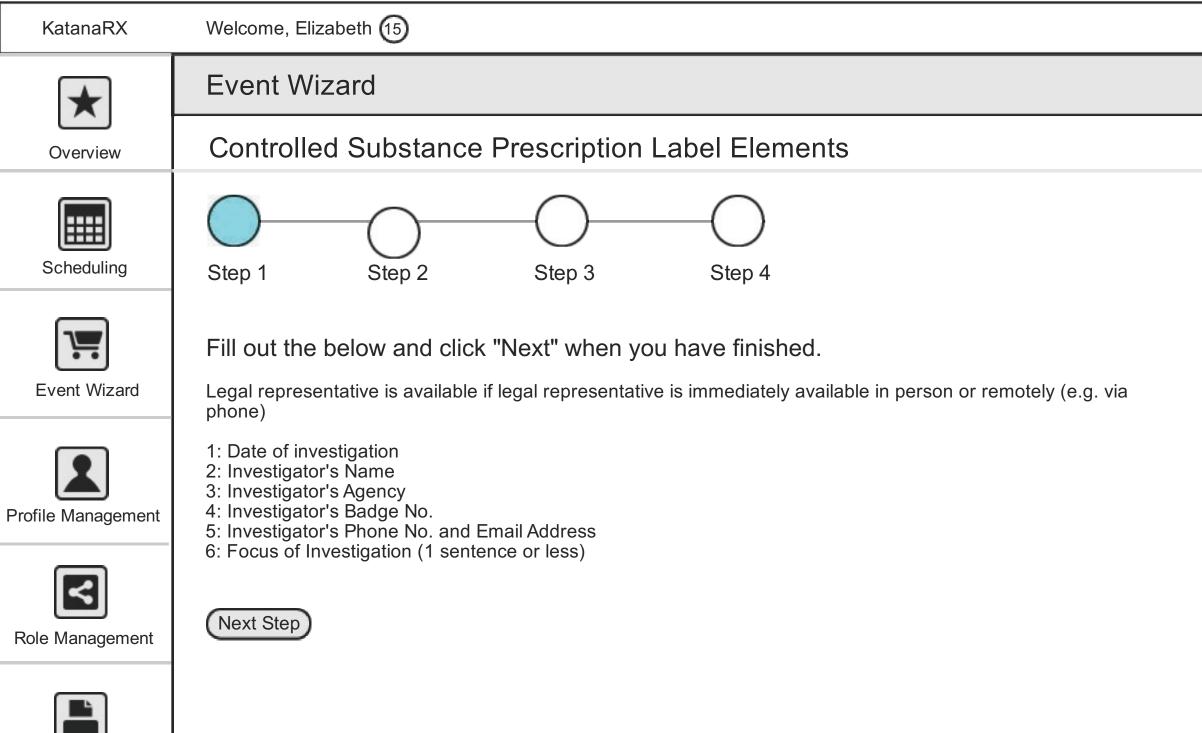

| KatanaRX           | Welcome, Elizabeth 15                                                                                                                                                                                                                                                                                                                                                                                                                                                                                                                                                                                                                                                                                                                             |        |        |        |         |  |
|--------------------|---------------------------------------------------------------------------------------------------------------------------------------------------------------------------------------------------------------------------------------------------------------------------------------------------------------------------------------------------------------------------------------------------------------------------------------------------------------------------------------------------------------------------------------------------------------------------------------------------------------------------------------------------------------------------------------------------------------------------------------------------|--------|--------|--------|---------|--|
| *                  | Event Wizard                                                                                                                                                                                                                                                                                                                                                                                                                                                                                                                                                                                                                                                                                                                                      |        |        |        |         |  |
| Overview           | Step 1                                                                                                                                                                                                                                                                                                                                                                                                                                                                                                                                                                                                                                                                                                                                            | Step 2 | Step 3 | Step 4 |         |  |
| Scheduling         |                                                                                                                                                                                                                                                                                                                                                                                                                                                                                                                                                                                                                                                                                                                                                   |        |        |        | <u></u> |  |
| Event Wizard       | You've Started an Event! Complete all of the steps to the best of your ability.<br>Agencies may perform audits and investigations of pharmacies. Employees in a pharmacy may be contacted by a<br>representative from an agency ("investigator") with legal or regulatory authority over the pharmacy. These tasks<br>are not applicable to a non-regulatory investigation.                                                                                                                                                                                                                                                                                                                                                                       |        |        |        |         |  |
| Profile Management | <ol> <li>PIC / Supervising Pharmacist should politely ask investigator to wait and immediately notify the compliance<br/>hotline and the legal department before completing the remaining tasks.</li> <li>When approached about an investigation, a pharmacy employee should politely ask investigator to wait and<br/>immediately notify the pharmacy's PIC or supervising pharmacist. The PIC/Supervising pharmacist will then politely<br/>work with the investigator and complete the following tasks:</li> <li>Determine if legal representative is available to assist with the investigation.<br/>Legal representative is available if legal representative is immediately available in person or remotely (e.g. via<br/>phone)</li> </ol> |        |        |        |         |  |
| Role Management    |                                                                                                                                                                                                                                                                                                                                                                                                                                                                                                                                                                                                                                                                                                                                                   |        |        |        | Next >  |  |
|                    |                                                                                                                                                                                                                                                                                                                                                                                                                                                                                                                                                                                                                                                                                                                                                   |        |        |        |         |  |

Reports

| C | Submit | ) |
|---|--------|---|
|   |        | - |

| KatanaRX           | Welcome, Elizabeth (                                                                                                                                  | 15                       |             |        |        |  |  |
|--------------------|-------------------------------------------------------------------------------------------------------------------------------------------------------|--------------------------|-------------|--------|--------|--|--|
| *                  | Event Wizard                                                                                                                                          |                          |             |        |        |  |  |
| Overview           | Step 1                                                                                                                                                | Step 2                   | Step 3      | Step 4 |        |  |  |
| Scheduling         | Step 3: Some de                                                                                                                                       | escription text about th | is section. |        |        |  |  |
| Event Wizard       | Legal representative is available if legal representative is immediately available in person or remotely (e.g. via phone)<br>1: Date of investigation |                          |             |        |        |  |  |
| Profile Management | 2: Investigator's N<br>3: Investigator's A<br>4: Investigator's B<br>5: Investigator's P                                                              | ame                      | ess<br>ss)  |        |        |  |  |
| <                  |                                                                                                                                                       |                          |             |        |        |  |  |
| Role Management    | Back                                                                                                                                                  |                          |             |        | Next > |  |  |
| Reports            |                                                                                                                                                       | Sub                      | mit         |        |        |  |  |