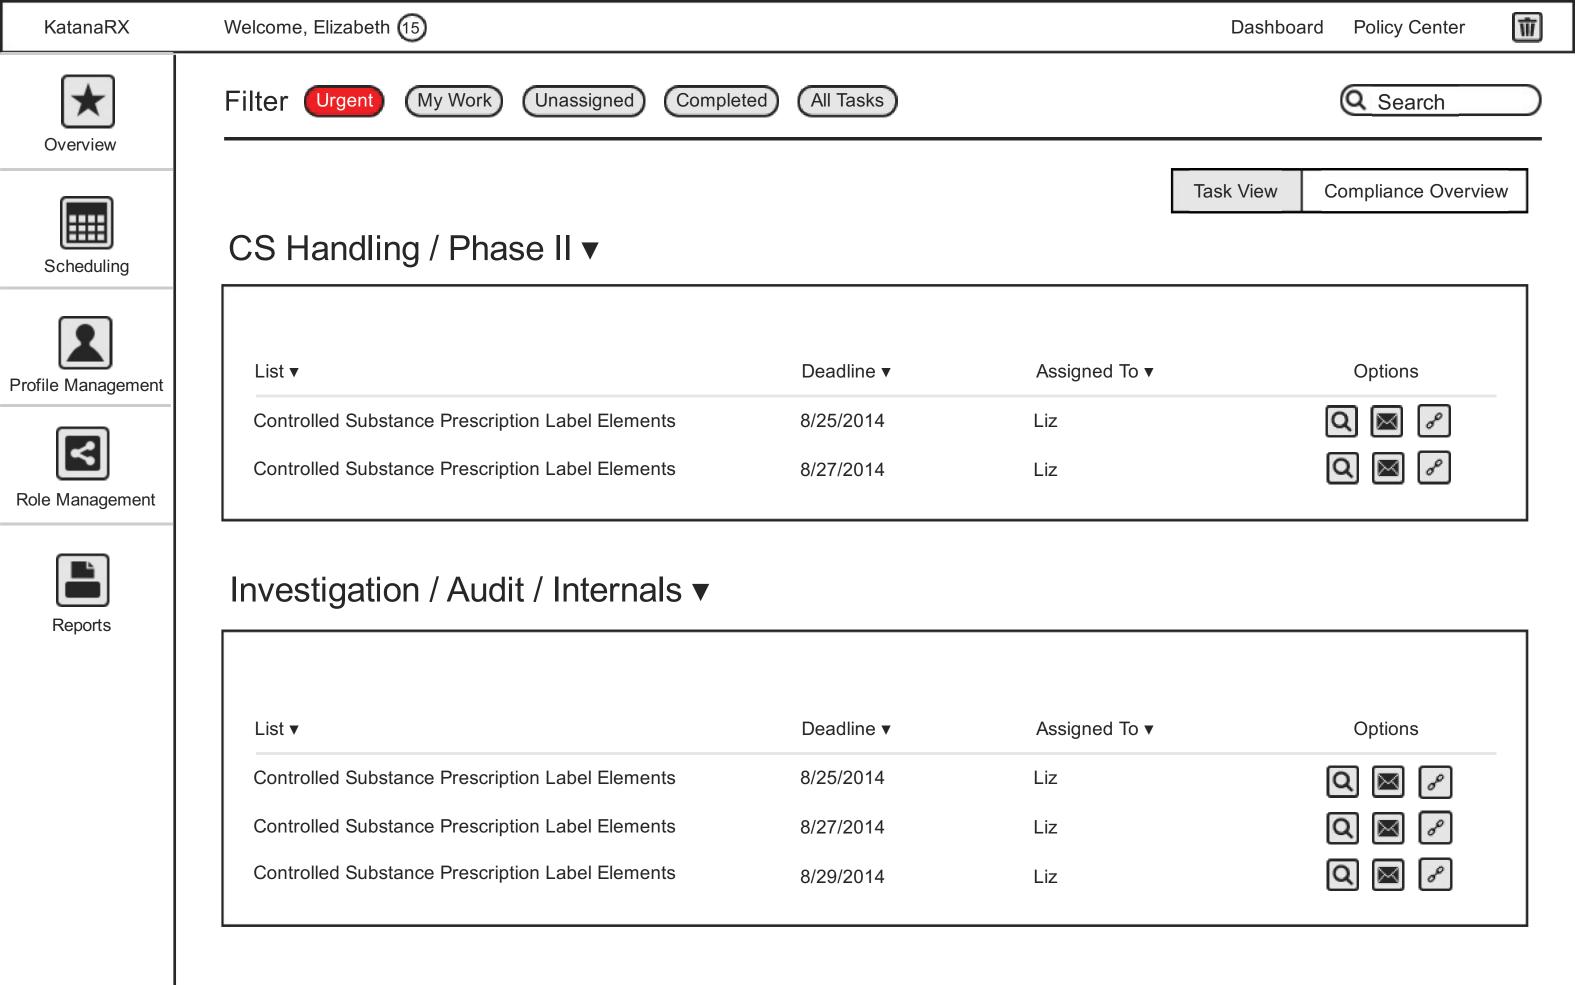

Overview

Scheduling

**Event Wizard** 

Profile Management

Role Management

| 1  | L |
|----|---|
| н  |   |
| н  |   |
| 10 |   |

Reports

| Velco | me, Elizabeth 15                                 |                         | Das                |
|-------|--------------------------------------------------|-------------------------|--------------------|
|       | Controlled Substances 🗈                          | 25 Urgent 2 in progress | (10 completed)     |
|       | Urgent Tasks                                     |                         |                    |
|       | + CS Handling / Phase II 9                       |                         |                    |
|       |                                                  |                         |                    |
|       | – CS Out / Phase III 10                          |                         |                    |
|       | Urgent Tasks                                     | Deadline <b>v</b>       | Assigned To ▼      |
|       | Controlled Substance Prescription Label Elements | 8/25/2014               | Liz Bucher         |
|       | Controlled Substance Prescription Label Elements | 8/27/2014               | Bryan Christiansen |
|       | Controlled Substance Prescription Label Elements | 8/29/2014               | Unassigned         |
|       | Controlled Substance Prescription Label Elements | 8/25/2014               | Liz Bucher         |
|       | Controlled Substance Prescription Label Elements | 8/27/2014               | Bryan Christiansen |
|       | Controlled Substance Prescription Label Elements | 8/29/2014               | Unassigned         |
|       | Controlled Substance Prescription Label Elements | 8/25/2014               | Liz Bucher         |

– CS Recall 6

Controlled Substance Prescription Label Elements

**Controlled Substance Prescription Label Elements** 

Controlled Substance Prescription Label Elements

| <u> </u>                                         |                   |                    |
|--------------------------------------------------|-------------------|--------------------|
| Urgent Tasks                                     | Deadline <b>v</b> | Assigned To ▼      |
| Controlled Substance Prescription Label Elements | 8/25/2014         | Liz Bucher         |
| Controlled Substance Prescription Label Elements | 8/27/2014         | Bryan Christiansen |
| Controlled Substance Prescription Label Elements | 8/29/2014         | Unassigned         |
| Controlled Substance Prescription Label Elements | 8/29/2014         | Unassigned         |
| Controlled Substance Prescription Label Elements | 8/29/2014         | Unassigned         |
|                                                  |                   |                    |