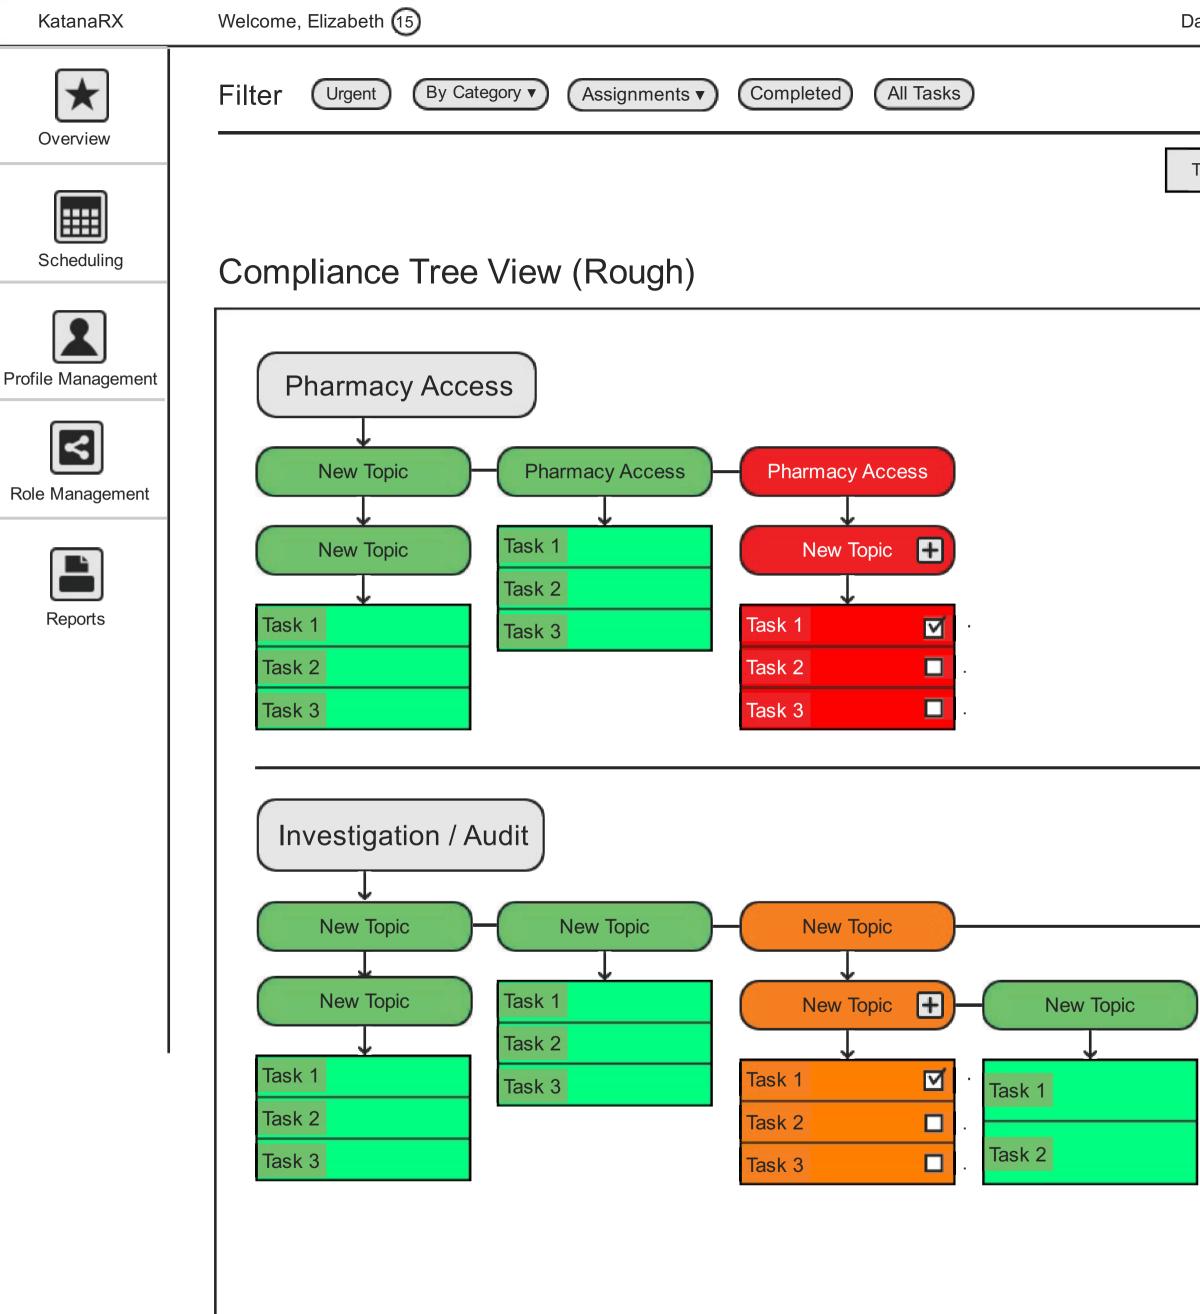

Reports

|      | - MEDICATION MANAGEMENT                   | 9 |
|------|-------------------------------------------|---|
|      | Legend                                    | 2 |
|      | <ul> <li>Controlled Substances</li> </ul> | 2 |
|      | CS / Handling Phase II                    | 1 |
|      | CS / Out Phase III                        | 1 |
|      | CS / Recall                               |   |
| d    | Over-The-Counter                          | 2 |
|      | Non-Sterile Compounding USP               | 3 |
| nent |                                           |   |
|      | + INVESTIGATION/AUDIT                     | 6 |
| ent  | + LICENSING/EDUCATION                     | 3 |
|      | + PHARMACY ACCESS                         |   |
|      | + PATIENT CARE                            |   |
|      |                                           |   |
|      |                                           |   |
|      |                                           |   |
|      |                                           |   |